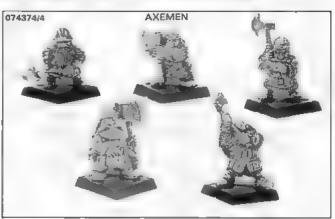

# DWARF WARRIORS

EACH TRADE SLEEVE CONTAINS 2 EACH OF 6 DIFFERENT BLISTERS

Copyright 🗄 1989 Games Workshop Ltd. All rights reserved.

# DWARF WARRIORS

EACH TRADE SLEEVE CONTAINS 2 EACH OF 6 DIFFERENT BLISTERS

JONVAR D

1. 20. 1240

Copyright \_ 1989 Games Workshop Ltd. All rights reserved